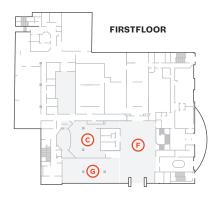

Conference Room А

- В Board Room Theater
- С D Loft

( )

- Upper Atrium
- Е F Lower Atrium
- G **Reception Gallery**
- Н Plaza Pavilion
- Main Street Pavilion L
- Boyd Plaza Lawn J