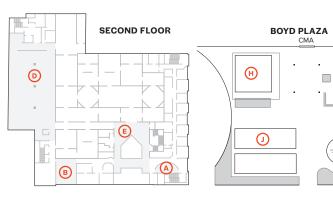

Conference Room А

- В Board Room Theater
- С D Loft

( )

- Upper Atrium
- Е F Lower Atrium
- G **Reception Gallery**
- Н Plaza Pavilion
- Main Street Pavilion L
- Boyd Plaza Lawn J